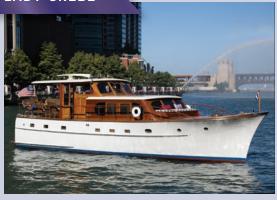

## LADY GREBE

Capacity 2-Hour Cruise Additional Hours 6 maximum \$2000 \$650 / hr.

Designed in the style and luxury of the golden era of yachting, Lady Grebe (*Gree-be*) is perfect for important but small outings. A 48-foot, vintage mahogany yacht built in 1961, she is perfectly preserved for a wedding proposal, intimate ceremony or anniversary cruise.