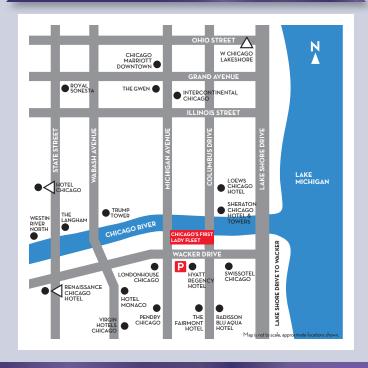

## Prime Location

**OUR DOCK ALONG THE CHICAGO RIVERWALK** is conveniently located in the heart of the city at Michigan Avenue and Wacker Drive.

- Walking distance from many downtown hotels
- Beautiful Chicago Riverwalk location
- Dedicated pre-cruise boarding area
- Dockside drop-off location for vendors and guests with limited mobility

## **LOCATED ON CHICAGO'S RIVERWALK**

Chicago's First Lady Cruises' dock is located on the scenic Chicago Riverwalk, just three blocks north of Millennium Park and steps from The Magnificent Mile. Enter at the northeast corner of Michigan Avenue and Upper Wacker Drive and decend the stairs.

For GPS purposes, use 112 E. Wacker Drive, Chicago, IL 60601.

Public parking available across the street at Illinois Center (111 E. Wacker Drive).

River level drop-off for limos, motorcoaches, staging and limited mobility access available on Lower-Lower Wacker