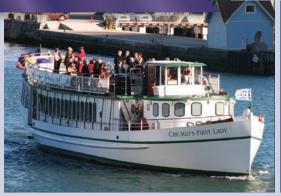

## CHICAGO'S FIRST LADY

### CAPACITY

Indoor Seated 60 Overall Seated 65 Reception-Style Dining 100

**RATE** \$1700 - \$2000 / hr.

Elegantly appointed in mahogany and brass tones, this yacht features an open-air upper deck and a fully enclosed temperature-controlled carpeted main salon. Amenities include a full bar, raised skylight, marble and granite restrooms.