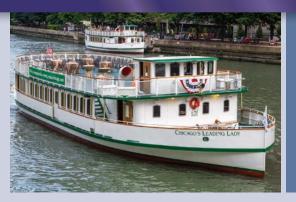

## CHICAGO'S LEADING LADY & CLASSIC LADY

## **CAPACITY**

Indoor Seated 96
Overall Seated 131
Reception-Style Dining 200

**RATE** \$1800 - \$2100 / hr.

N.

Custom-designed luxury cruise vessels offer elegantly appointed interior salons with mahogany and brass tones, a full bar, spacious open-air decks, plus two flat screen TVs with DVD player and a Mac Mini computer.