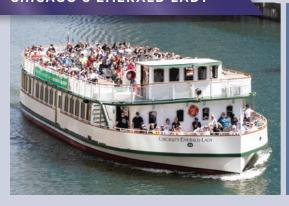

## CHICAGO'S EMERALD LADY

### CAPACITY

Indoor Seated80Overall Seated115Reception-Style Dining200

**RATE** \$1800 - \$2100 / hr.

3

Our newest vessel to join the fleet, Chicago's Emerald Lady, offers elegantly appointed interior salons with mahogany and brass tones, a full bar, spacious open-air decks, plus two flat screen TVs with DVD player and a Mac Mini computer.