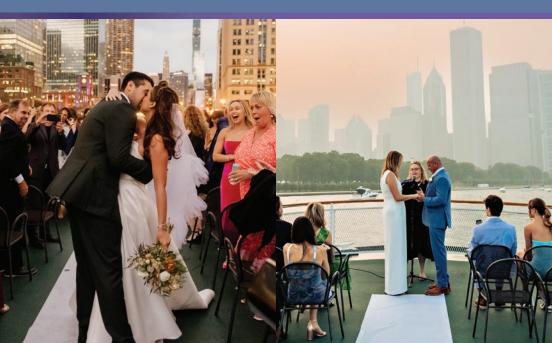

## **CRUISE THROUGH AN UNFORGETTABLE WEDDING**

Imagine your outdoor wedding ceremony, reception or rehearsal dinner unfolding before a magical Chicago skyline with sunset views and glittering skyscrapers. Then dance the night away on our floating rooftop as you toast under the city lights, followed by a grand finale of summer fireworks. A cruise along the Chicago River and Lake Michigan is uniquely Chicago and a once-in-a-lifetime celebration you and your guests will talk about for years to come. Your wedding is the start of your lifelong journey together, so begin that journey in a truly memorable way! We're also a great option for engagement parties, showers and post wedding brunches.

## A CELEBRATION AS UNIQUE AS YOU

Whether you'd like an intimate ceremony or a large-scale celebration, our seven unique vessels, acommodating 2 to 200 guests, allow you to customize an event that best fits you.

- Private yacht exclusively yours
- Indoor & outdoor spaces
- Climate-controlled interior salon
- Open-air upper deck
- Cruise the river and/or lakefront
- Perform your ceremony dockside or choose the perfect city backdrop to say "I do"
- Summer evening fireworks on Wednesdays & Saturdays
- Departing from the center of the city along Chicago's beautiful Riverwalk