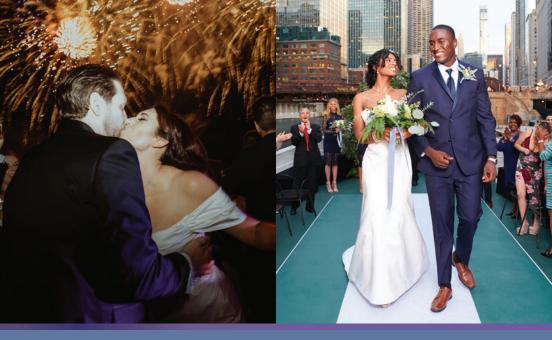

## **CRUISE THROUGH AN UNFORGETTABLE WEDDING**

Imagine your outdoor wedding ceremony, reception or rehearsal dinner unfolding before a magical Chicago skyline with sunset views and glittering skyscrapers. Then dance the night away on our floating rooftop as you toast under the city lights, followed by a grand finale of summer fireworks. A cruise along the Chicago River and Lake Michigan is uniquely Chicago and a once-in-a-lifetime celebration you and your guests will talk about for years to come. Your wedding is the start of your lifelong journey together, so begin that journey in a truly memorable way! We're also a great option for engagement parties, showers and post wedding brunches.

- Private yacht exclusively yours
- Indoor & outdoor spaces
- Climate-controlled interior salon
- Open-air upper deck
- Cruise the river and/or lakefront
- Perform your ceremony dockside or choose the perfect city backdrop to say "I do"
- Summer evening fireworks on Wednesdays & Saturdays
- Departing from the center of the city along Chicago's beautiful Riverwalk