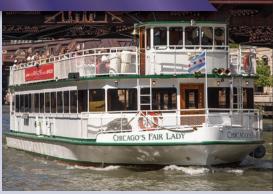

## CHICAGO'S FAIR LADY

## CAPACITY

Indoor Seated 60
Overall Seated 80
Reception-Style Dining 100

**RATE** \$1600 - \$1900 / hr.

Chicago's Fair Lady's interior salon features mahogany paneling, large panoramic windows, spacious bar area, flat screen TV with DVD player, tables and chairs, as well as a spectacular open-air upper deck perfect for dancing under the stars.